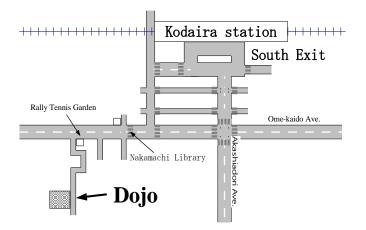

From Kodaira station south exit taxi stop, take a taxi. Say "Aikido Kobayashi Dojo onegai-shimasu!" to the taxi driver. In about 5 minutes, you will arrive to Kodaira dojo.

Kodaira dojo TEL: 042-341-0376 582 Gakuenhigashi-cho Kodaira 187-0043 Tokyo