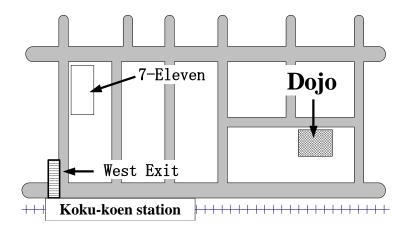

If you arrive on Tuesday, Thursday, Friday or Sunday, please come to Tokorozawa dojo.

Walk from **Koku-koen station west exit** to Tokorozawa dojo (about 5 minutes). For directions, please refer to the map shown below.